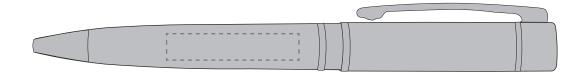

## **PANTONE REFERENCE(S)**

Engrave

ARTWORK SCALE 100% Side Engrave Area: 35mm x 7mm

Product Image for visualisation - colours may vary

## The dashed line is to demonstrate print area and will not appear on your printed item